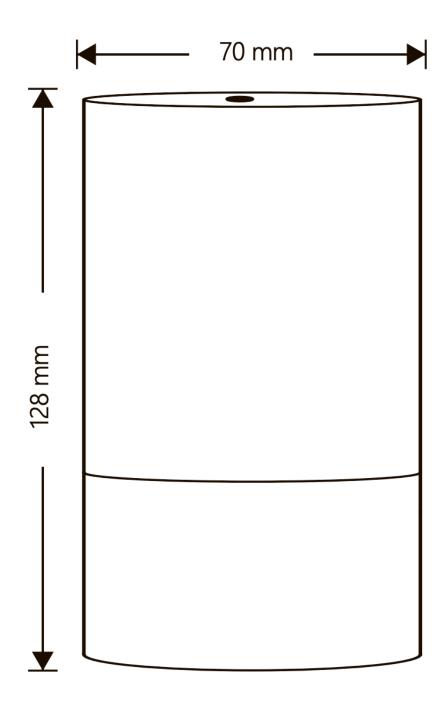

Vstupní napětí: DC - 5V/1A

Výkon: 1.5W

Velikost: 70x128 mm

Kapacita baterie: 1400 mAh

Čistá hmotnost: 400 g