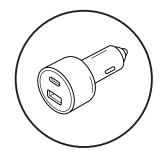

 Můžete nabíjet z 5V adaptéru, PC/MAC USB portu nebo USB rozhraní ve vašem vozidle. Zajistěte použití nabíjecího příslušenství s certifikací bezpečnosti.

PC/MAC USB port

USB port do auta

Adaptér

Maximální kapacita oleje: 100 ml