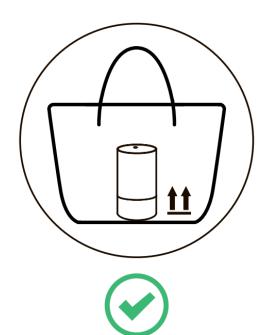

## 2 Varování

- Nepřevracejte a nenaklánějte olejový difuzér, jakmile ho umístíte na místo.
- Nepožívejte kafrový olej, eaglewood olej a olej ze sušené pomerančové kůry.
- · Nepokoušejte se zařízení rozmontovat.
- Pro tišší použití umístěte přístroj do vzdálenosti 180 cm od vás.
- Udržujte zařízení z dosahu dětí a vašich mazlíčků.
- Čím více je olej koncentrovanější, tím má menší difuzní schopnost.
- Pokud přístroj nepoužíváte nějakou dobu, prosím uskladněte zařízení a trysku odděleně.
- Pracovní teplota: 0-40°C / 4°-104°F
- Doporučovaná velikost pokoje: do 60 m²

## 10 Varování

Nesprávné zacházení a umístění difuzéru, nebo špatná instalace nádoby s esenciálním olejem může způsobit únik oleje (např. když jsou jednotky nakloněny pod větším úhlem než 45°).