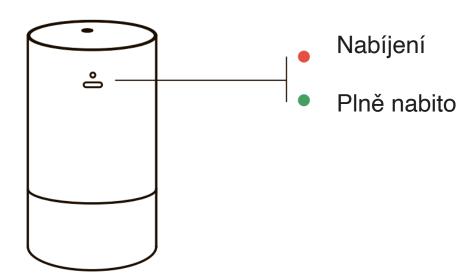

## 7 Nabíjení

- Běžné nabíjení: 3 hod. Pokud je nabíjecí proud nižší než
  1A, bude nabíjení do plné baterie trvat déle.
- Před prvním použitím difuzéru přístroj plně nabijte.
- Se zvyšujícími se nabíjecími cykly se životnost baterie zkracuje.

 Můžete nabíjet z 5V adaptéru, PC/MAC USB portu nebo USB rozhraní ve vašem vozidle. Zajistěte použití nabíjecího příslušenství s certifikací bezpečnosti.

PC/MAC USB port

USB port do auta

Adaptér

Maximální kapacita oleje: 100 ml