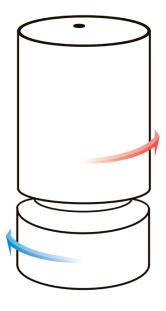

## 10 Varování

Nesprávné zacházení a umístění difuzéru, nebo špatná instalace nádoby s esenciálním olejem může způsobit únik oleje (např. když jsou jednotky nakloněny pod větším úhlem než 45°).