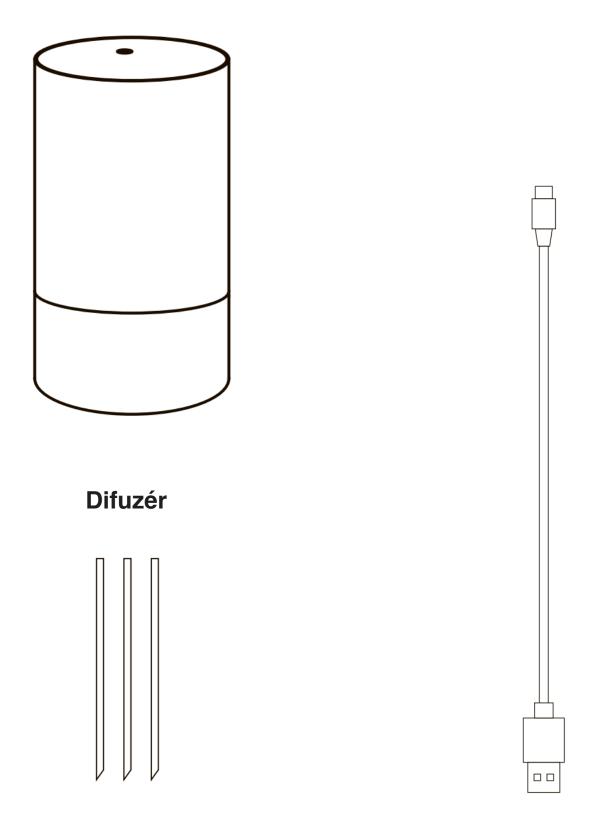

odu vybrat si ze široké škály vůní, které vás uklidní, uvolní nebo osvěží v různých situacích. Použití s dezinfekčními esenciálními oleji může zlepšit nepříjemné pachy a pomoci vyčistit vzduch kolem vás.



## 2 Varování

- Nepřevracejte a nenaklánějte olejový difuzér, jakmile ho umístíte na místo.
- Nepožívejte kafrový olej, eaglewood olej a olej ze sušené pomerančové kůry.
- · Nepokoušejte se zařízení rozmontovat.
- Pro tišší použití umístěte přístroj do vzdálenosti 180 cm od vás.
- Udržujte zařízení z dosahu dětí a vašich mazlíčků.
- Čím více je olej koncentrovanější, tím má menší difuzní schopnost.
- Pokud přístroj nepoužíváte nějakou dobu, prosím uskladněte zařízení a trysku odděleně.
- Pracovní teplota: 0-40°C / 4°-104°F
- Doporučovaná velikost pokoje: do 60 m²

### Balení obsahuje



Náhradní tyčinky

Nabíjecí kabel

### Dotykové tlačítko a Informační display

Stisknutím a podržením tlačítka zapnutí zařízení zapněte.
 Klepnutím na tlačítko zapnutí nastavte úroveň mlhy.



- 1 Tryska
- 2 Indikátor mlhy.
- 3 Tlačítko zapnutí
- Klepnutí: nastavte level mlhy
- Zmáčkněte a držte: zapnete/vypnete nebulizér
- 4 Tlačítko podsvícení
- Zmáčkněte a držte: zapnete/vypnete nebulizér

Klepnutí: nastavte efekt podsvícení (dýchání / vlnění / svícení)

- 5 Indikátor časovače
- 6 Nastavení časovače:
- 1/2/3 hodin & stálý režim
- Klepnutí: nastavení časovače;
  v režimu stálého provozu zůstane
  indikátor časovače vypnutý a zařízení
  zůstane zapnuté dokud se nevybije
  baterie.
- Po uplynutí času se difuzér automaticky vypne. Stiskněte a podržte pro opětovné zapnutí.

### Stupně mlhy,