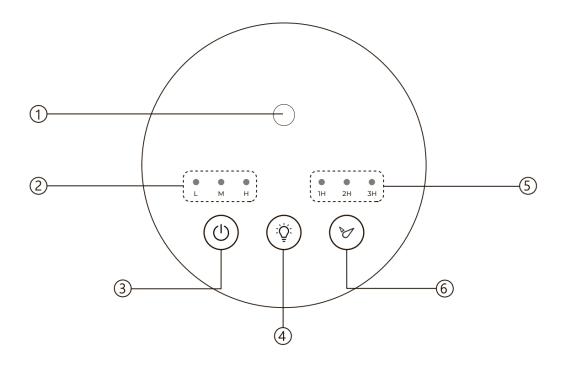

### Dotykové tlačítko a Informační display

Stisknutím a podržením tlačítka zapnutí zařízení zapněte.
 Klepnutím na tlačítko zapnutí nastavte úroveň mlhy.

- 1 Tryska
- 2 Indikátor mlhy.
- 3 Tlačítko zapnutí
- Klepnutí: nastavte level mlhy
- Zmáčkněte a držte: zapnete/vypnete nebulizér
- 4 Tlačítko podsvícení
- Zmáčkněte a držte: zapnete/vypnete nebulizér

Klepnutí: nastavte efekt podsvícení (dýchání / vlnění / svícení)

- 5 Indikátor časovače
- 6 Nastavení časovače:
- 1/2/3 hodin & stálý režim
- Klepnutí: nastavení časovače;
  v režimu stálého provozu zůstane
  indikátor časovače vypnutý a zařízení
  zůstane zapnuté dokud se nevybije
  baterie.
- Po uplynutí času se difuzér automaticky vypne. Stiskněte a podržte pro opětovné zapnutí.