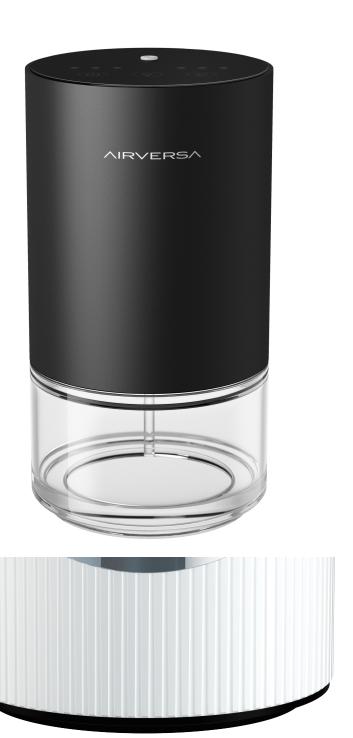

### SCENTA AN2 Nebulizační Aroma Difuzér

## 1 Přehled

Děkujeme, že jste si vybrali náš aroma difuzér, který se dá použít bez vody jen s použitím esenciálního oleje. Díky nejnovější technologii studené difúze přeměňuje esenciální olej na nano páru o velikosti přibližně 1-3 mikronů bez použití tepla nebo vody. Proces difuze nepoškozuje molekulární strukturu, a proto si snadněji zachovává své terapeutické vlastnosti a snadnější vstřebávání do těla. **Je to snadnější, hygienické a bezpečné.** Je vyroben tak, aby byl dostatečně skladný, můžete ho umístit do držáků na nápoje v autě a vzít ho kamkoliv s sebou.

Jelikož je kompatibilní s většinou dostupných lahviček s esenciálními oleji, dává vám svobodu vybrat si ze široké škály vůní, které vás uklidní, uvolní nebo osvěží v různých situacích. Použití s dezinfekčními esenciálními oleji může zlepšit nepříjemné pachy a pomoci vyčistit vzduch kolem vás.