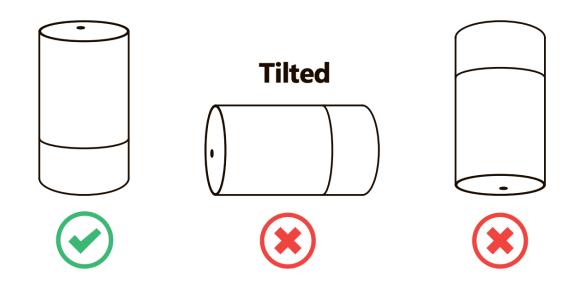

## 2 Varování

- Nepřevracejte a nenaklánějte olejový difuzér, jakmile ho umístíte na místo.
- Nepožívejte kafrový olej, eaglewood olej a olej ze sušené pomerančové kůry.
- · Nepokoušejte se zařízení rozmontovat.
- Pro tišší použití umístěte přístroj do vzdálenosti 180 cm od vás.
- Udržujte zařízení z dosahu dětí a vašich mazlíčků.
- Čím více je olej koncentrovanější, tím má menší difuzní schopnost.
- Pokud přístroj nepoužíváte nějakou dobu, prosím uskladněte zařízení a trysku odděleně.
- Pracovní teplota: 0-40°C / 4°-104°F
- Doporučovaná velikost pokoje: do 60 m²

## 10 Varování

Nesprávné zacházení a umístění difuzéru, nebo špatná instalace nádoby s esenciálním olejem může způsobit únik oleje (např. když jsou jednotky nakloněny pod větším úhlem než 45°).