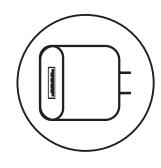

 Můžete nabíjet z 5V adaptéru, PC/MAC USB portu nebo USB rozhraní ve vašem vozidle. Zajistěte použití nabíjecího příslušenství s certifikací bezpečnosti.

PC/MAC USB port

USB port do auta

Adaptér

Maximální kapacita oleje: 100 ml