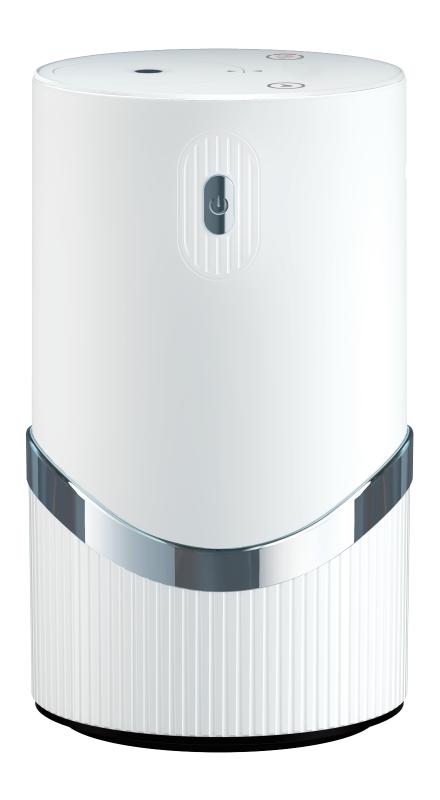

## 1 Přehled

Děkujeme, že jste si vybrali náš aroma difuzér, který se dá použít bez vody jen s použitím esenciálního oleje. Díky nejnovější technologii studené difúze přeměňuje esenciální olej na nano páru o velikosti přibližně 1-3 mikronů bez použití tepla nebo vody. Proces difuze nepoškozuje molekulární strukturu, a proto si snadněji zachovává své terapeutické vlastnosti a snadnější vstřebávání do těla. **Je to snadnější, hygienické a bezpečné.** Je vyroben tak, aby byl dostatečně skladný, můžete ho umístit do držáků na nápoje v autě a vzít ho kamkoliv s sebou.

#### Power tlačítko

Zmáčkněte a držte tlačítko po cca 1 sekundu pro zapnutí On/Off

- 1 Tryska
- 2 Indikátor baterie
- 3 3-stupně mlhy
- -Ťukněte: nastavte level mlhy
- Zmáčkněte a držte: zapnete/vypnete okolní světlo
- 4 Indikátor okolního světla
- 5 Oranžové světlo
- 6 Časovač:
- 1/2/4/6 hodin
- Ťukněte: vyberte časovač
- Když čas doběhne, difuzér se vypne.
  Zmáčkněte a držte Power tlačítko pro zapnutí.