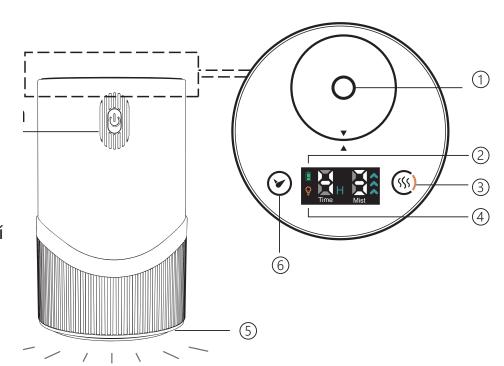

#### Power tlačítko

Zmáčkněte a držte tlačítko po cca 1 sekundu pro zapnutí On/Off

- 1 Tryska
- 2 Indikátor baterie
- 3 3-stupně mlhy
- -Ťukněte: nastavte level mlhy
- Zmáčkněte a držte: zapnete/vypnete okolní světlo
- 4 Indikátor okolního světla
- 5 Oranžové světlo
- 6 Časovač:
- 1/2/4/6 hodin
- Ťukněte: vyberte časovač
- Když čas doběhne, difuzér se vypne.
  Zmáčkněte a držte Power tlačítko pro zapnutí.