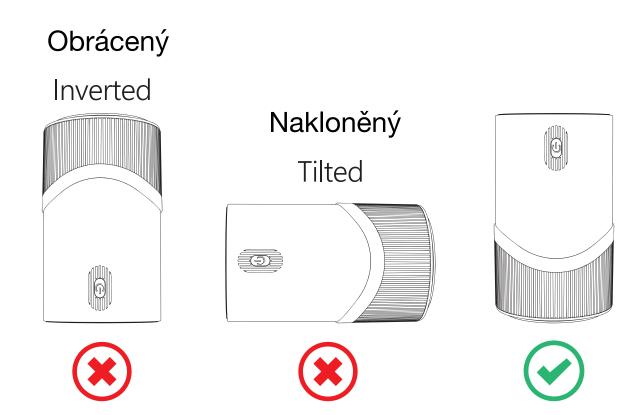

## 2 Varování

- Nepřevracejte a nenaklánějte olejový difuzér, jakmile ho umístíte na místo.
- Nepožívejte kafrový olej, eaglewood olej a olej ze sušené pomerančové kůry.
- · Nepokoušejte se zařízení rozmontovat.

### Otázka 4: Jak dlouho trvá, než se přístroj plně nabije?

Bežně 3-5 hodin.

Nesprávné zacházení a umístění difuzéru, nebo špatná instalace nádoby s esenciálním olejem může způsobit únik oleje (např. když jsou jednotky nakloněny pod úhlem).