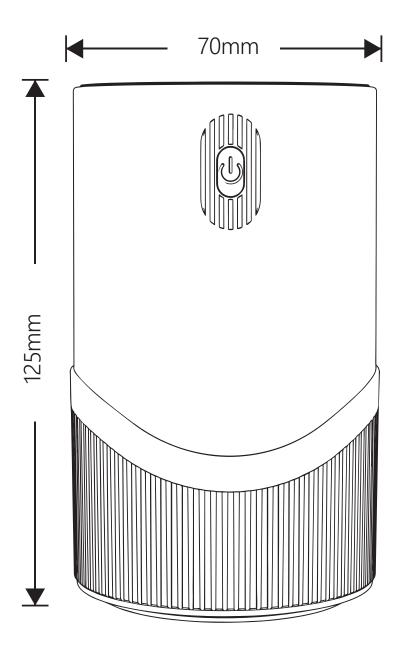

## **Specifikace**

Maximální kapacita oleje: 20 ml

Vstupní napětí: DC - 5V/1A

Výkon: 1.5W

Velikost: 70x125 mm

Kapacita baterie: 2000 mAh

Čistá hmotnost: 300 g