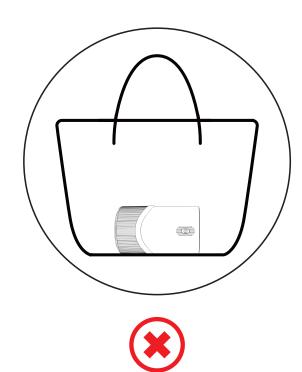

## 2 Varování

- Nepřevracejte a nenaklánějte olejový difuzér, jakmile ho umístíte na místo.
- Nepožívejte kafrový olej, eaglewood olej a olej ze sušené pomerančové kůry.
- · Nepokoušejte se zařízení rozmontovat.

- Pro tišší použití umístěte přístroj do vzdálenosti 90 cm od vás.
- · Udržujte zařízení z dosahu dětí a vašich mazlíčků.
- Čím více je olej koncentrovanější, tím má menší difuzní schopnost.
- Pokud přístroj nepoužíváte nějakou dobu, prosím uskladněte zařízení a trysku odděleně.
- Pracovní teplota: 0-40°C / 4°-104°F
- Doporučovaná velikost pokoje: do 60 m²