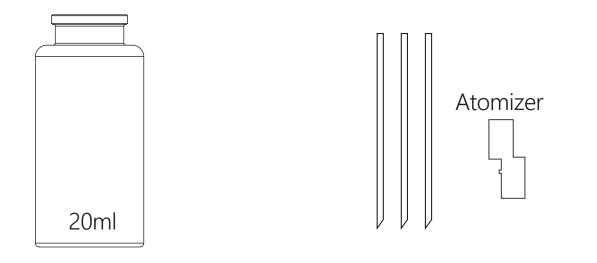

### Instalace nádoby

• Difuzér je kompatibilní s nádobami 5/10/15/20 ml.

## **Specifikace**

Maximální kapacita oleje: 20 ml

Vstupní napětí: DC - 5V/1A

Výkon: 1.5W

Velikost: 70x125 mm

Kapacita baterie: 2000 mAh

Čistá hmotnost: 300 g