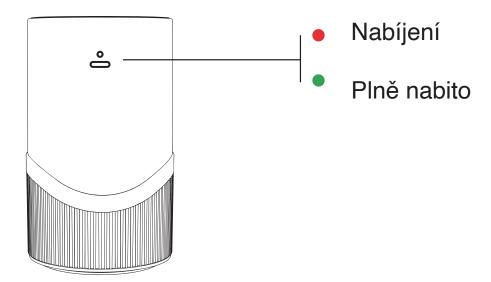

#### Úroveň 3

2 minuty difuze, potom se zastaví na 1 minutu

Světlo zapnuto

Baterie funguje normálně

Svítí zeleně

### Nízký stav baterie

Blikne 10x a pak se vypne