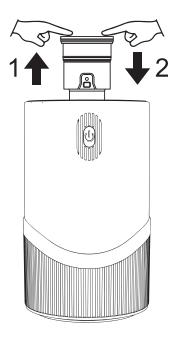

#### **Vyjmutí:**

Zatlačte shora a pak zvedněte prst dokud neuslyšíte kliknutí. Tryska bude vyčnívat. Nádobu můžete jednoduše vytáhnout a vyměnit/ instalovat.

#### Instalace:

Přišroubujte nádobu k trysce, poté zatlačte na trysku, dokud neuslyšíte kliknutí. Pro správnou instalaci se před zatlačením trysky podívejte na značky "