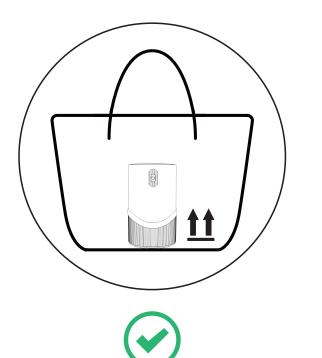

## 2 Varování

- Nepřevracejte a nenaklánějte olejový difuzér, jakmile ho umístíte na místo.
- Nepožívejte kafrový olej, eaglewood olej a olej ze sušené pomerančové kůry.
- · Nepokoušejte se zařízení rozmontovat.

- Pro tišší použití umístěte přístroj do vzdálenosti 90 cm od vás.
- · Udržujte zařízení z dosahu dětí a vašich mazlíčků.
- Čím více je olej koncentrovanější, tím má menší difuzní schopnost.
- Pokud přístroj nepoužíváte nějakou dobu, prosím uskladněte zařízení a trysku odděleně.
- Pracovní teplota: 0-40°C / 4°-104°F
- Doporučovaná velikost pokoje: do 60 m²