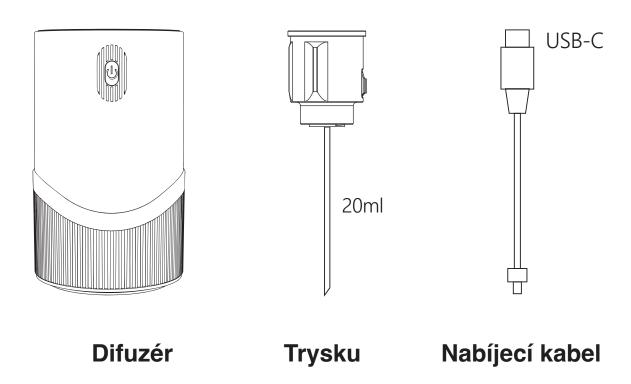

## Balení obsahuje

Standartní olejovou nádobu

Náhradní sadu

### Instalace nádoby

• Difuzér je kompatibilní s nádobami 5/10/15/20 ml.

#### **Vyjmutí:**

Zatlačte shora a pak zvedněte prst dokud neuslyšíte kliknutí. Tryska bude vyčnívat. Nádobu můžete jednoduše vytáhnout a vyměnit/ instalovat.

#### Instalace:

Přišroubujte nádobu k trysce, poté zatlačte na trysku, dokud neuslyšíte kliknutí. Pro správnou instalaci se před zatlačením trysky podívejte na značky "

## 6 Nabíjení

- Běžné nabíjení: 3-5 hodin. Pokud je nabíjecí proud nižší než 1A, bude nabíjení do plné baterie trvat déle.
- Před prvním použitím difuzéru přístroj plně nabijte.
- Se zvyšujícími se nabíjecími cykly se životnost baterie zkracuje.