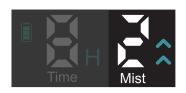

### Stupně mlhy, vysvětlení

#### Úroveň 1

15 sekund difuze, potom se zastaví na 165 sekund

#### Úroveň 2

1 minuta difuze, potom se zastaví na 2 minuty

#### Úroveň 3

2 minuty difuze, potom se zastaví na 1 minutu

Světlo zapnuto

Baterie funguje normálně

Svítí zeleně